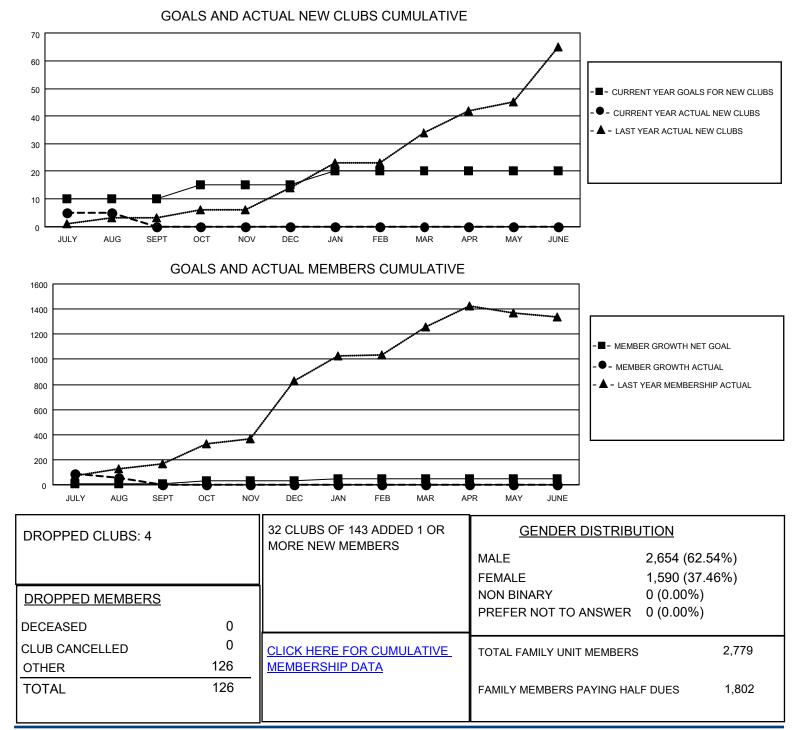

## LOCATION INDIA

District 3232F1

Results as of: 8/31/2021

| Clubs                 |               |           |               | Members               |                        |                         |                                                    |
|-----------------------|---------------|-----------|---------------|-----------------------|------------------------|-------------------------|----------------------------------------------------|
| RESULTS FOR 2021-2022 |               |           |               | RESULTS FOR 2021-2022 |                        |                         |                                                    |
| QUARTER               | NEW CLUB GOAL | NEW CLUBS | DROPPED CLUBS | QUARTER MEME          | BER GROWTH NET<br>GOAL | MEMBER GROWTH<br>ACTUAL | DROPPED<br>MEMBERS ACTUAL<br>(including transfers) |
| JULY/AUG/SEPT         | 10            | 5         | 4             | JULY/AUG/SEPT         | 10                     | 184                     | 126                                                |
| OCT/NOV/DEC           | 5             | 0         | 0             | OCT/NOV/DEC           | 25                     | 0                       | 0                                                  |
| JAN/FEB/MAR           | 5             | 0         | 0             | JAN/FEB/MAR           | 10                     | 0                       | 0                                                  |
| APR/MAY/JUNE          | 0             | 0         | 0             | APR/MAY/JUNE          | 0                      | 0                       | 0                                                  |